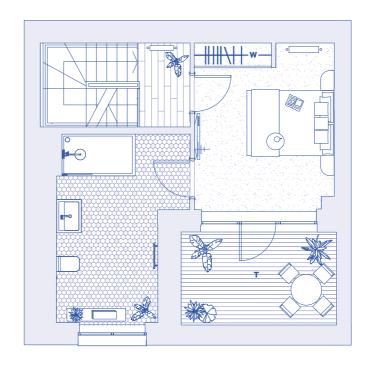

#### THREE BEDROOM

INTERNAL AREA

166.9 sq m / 1797 sq ft

GF STUDIO

5783 x 3670 mm

1ST LIVING AREA 6752 x 4661 mm

2ND BEDROOM 2 4390 x 3461 mm

BALCONY

1.4 sq m / 15 sq ft BEDROOM 3

4025 x 3140 mm

3RD MASTER BEDROOM 3847 x 3240 mm

TERRACE

7.8 sq m / 84 sq ft

## LEGEND

- F Fridge
- **u** Utility w Wardrobe
- B Balcony Terrace

FIRST FLOOR

GROUND FLOOR

THIRD FLOOR

SECOND FLOOR