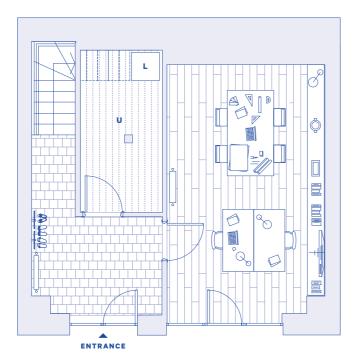

#### THREE BEDROOM

INTERNAL AREA

166.9 sq m / 1797 sq ft

GF STUDIO

5783 x 3670 mm

1ST LIVING AREA 6752 x 4661 mm

2ND BEDROOM 2 4390 x 3461 mm

BALCONY

1.4 sq m / 15 sq ft BEDROOM 3

4025 x 3140 mm

3RD MASTER BEDROOM 3847 x 3240 mm

TERRACE

7.8 sq m / 84 sq ft

## LEGEND

- F Fridge
- **u** Utility w Wardrobe
- B Balcony Terrace

FIRST FLOOR

GROUND FLOOR

THIRD FLOOR

SECOND FLOOR