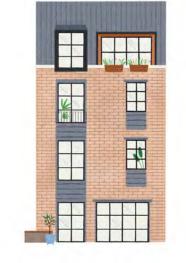

# TOWNHOUSE

47 Orchard Place London E14 0JW

#### THREE BEDROOM

INTERNAL AREA

166.9 sq m / 1797 sq ft

GF STUDIO

5783 x 3670 mm

1ST LIVING AREA 6752 x 4661 mm

2ND BEDROOM 2 4390 x 3461 mm

BALCONY

1.4 sq m / 15 sq ft BEDROOM 3

4025 x 3140 mm

3RD MASTER BEDROOM 3847 x 3240 mm

TERRACE

7.8 sq m / 84 sq ft