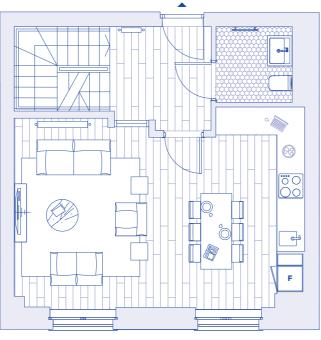

#### THREE BEDROOM

INTERNAL AREA

166.9 sq m / 1797 sq ft

GF STUDIO

5783 x 3670 mm

1ST LIVING AREA 6752 x 4661 mm

2ND BEDROOM 2 4390 x 3461 mm

BALCONY

1.4 sq m / 15 sq ft BEDROOM 3

4025 x 3140 mm

3RD MASTER BEDROOM 3847 x 3240 mm

TERRACE

7.8 sq m / 84 sq ft

## LEGEND

- F Fridge
- **u** Utility w Wardrobe
- B Balcony Terrace

FIRST FLOOR

GROUND FLOOR

THIRD FLOOR

SECOND FLOOR