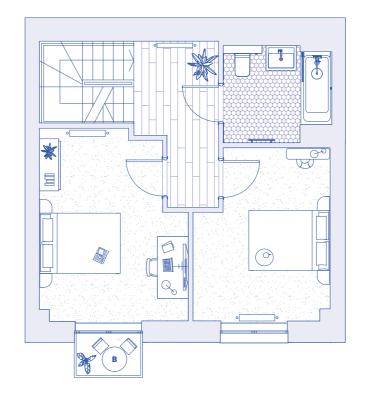

#### THREE BEDROOM

INTERNAL AREA

166.9 sq m / 1797 sq ft

GF STUDIO

5783 x 3670 mm

1ST LIVING AREA 6752 x 4661 mm

2ND BEDROOM 2 4390 x 3461 mm

BALCONY

1.4 sq m / 15 sq ft BEDROOM 3

4025 x 3140 mm

3RD MASTER BEDROOM 3847 x 3240 mm

TERRACE

7.8 sq m / 84 sq ft

## LEGEND

- F Fridge
- **u** Utility w Wardrobe
- B Balcony Terrace

FIRST FLOOR

GROUND FLOOR

THIRD FLOOR

SECOND FLOOR