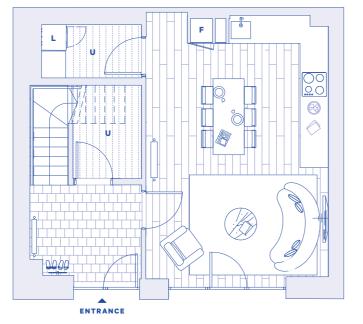

#### THREE BEDROOM + STUDY

INTERNAL AREA 165.2 sq m / 1778 sq ft

GF STUDIO 6060 x 4150 mm

1<sup>ST</sup> LIVING AREA 6915 x 6526mm TERRACE 9.5 sq m / 102 sq ft

2<sup>ND</sup> BEDROOM 2 3360 x 3326 mm BEDROOM 3 3360 x 3100 mm STUDY 3448 x 2150 mm

### $L \to G \to N D$

- F Fridge
- L Laundry
- **U** Utility w Wardrobe
- T Terrace

#### FIRST FLOOR

THIRD FLOOR

SECOND FLOOR