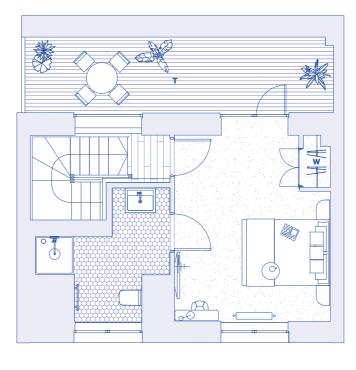

#### THREE BEDROOM + STUDY

INTERNAL AREA 165.2 sq m / 1778 sq ft

GF STUDIO 6060 x 4150 mm

1<sup>ST</sup> LIVING AREA 6915 x 6526mm TERRACE 9.5 sq m / 102 sq ft

2<sup>ND</sup> BEDROOM 2 3360 x 3326 mm BEDROOM 3 3360 x 3100 mm STUDY 3448 x 2150 mm

3<sup>RD</sup> MASTER BEDROOM 4294 x 3617 mm TERRACE 12.8 sq m / 138 sq ft

### $L \to G \to N D$

- F Fridge
- L Laundry
- **U** Utility w Wardrobe
- T Terrace

#### FIRST FLOOR

THIRD FLOOR

SECOND FLOOR