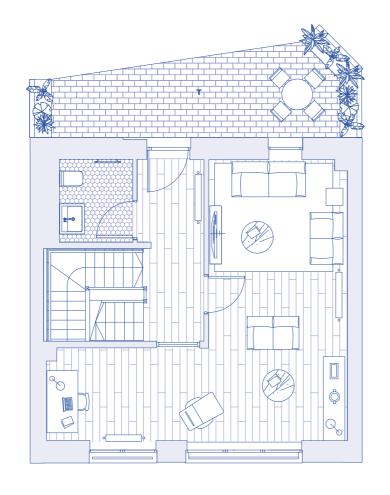

#### THREE BEDROOM + STUDY

INTERNAL AREA 165.2 sq m / 1778 sq ft

GF STUDIO 6060 x 4150 mm

1<sup>ST</sup> LIVING AREA 6915 x 6526mm TERRACE 9.5 sq m / 102 sq ft

2<sup>ND</sup> BEDROOM 2 3360 x 3326 mm BEDROOM 3 3360 x 3100 mm STUDY 3448 x 2150 mm

3<sup>RD</sup> MASTER BEDROOM 4294 x 3617 mm TERRACE 12.8 sq m / 138 sq ft