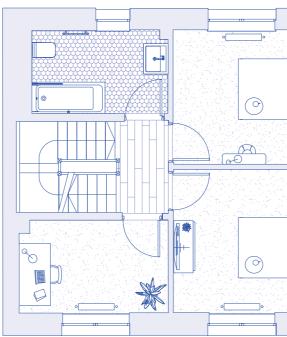

#### THREE BEDROOM + STUDY

INTERNAL AREA 165.2 sq m / 1778 sq ft

GF STUDIO 6060 x 4150 mm

1<sup>ST</sup> LIVING AREA 6915 x 6526mm TERRACE 9.5 sq m / 102 sq ft

2<sup>ND</sup> BEDROOM 2 3360 x 3326 mm BEDROOM 3 3360 x 3100 mm STUDY 3448 x 2150 mm

3<sup>RD</sup> MASTER BEDROOM 4294 x 3617 mm TERRACE 12.8 sq m / 138 sq ft

#### FIRST FLOOR

THIRD FLOOR

SECOND FLOOR