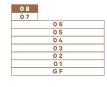

# THELOFT

TYPICAL THREE BEDROOM LOFT



#### SECTION HH



#### POSITION



#### LEVEL

8



## DIMENSIONS

# INTERNAL AREA

137.0 sq m / 1475 sq ft LIVING AREA

## $8020 \times 7150 \text{ mm}$

BEDROOM 1

## 3440 x 3420 mm

BEDROOM 2

#### $3300 \times 5860 \text{ mm}$ BEDROOM 3

3105 x 4000 mm

## TERRACE

14.4 sq m / 155 sq ft

# LEGEND

- Cupboard
- Fridge
- Cabinetry Laundry
- Wardrobe
- Terrace

## DISCLAIMER

This brochure and the information contained in it does not form part of any contract, and while reasonable effort has been made to ensure accuracy, this cannot be guaranteed and no representation or warranty is made in that regard. Apartment designs and layouts are indicative only and may change. Gardens do not include any planters or paviors as indicated on the floor plans. The specification of the apartments is the anticipated specification as at the date this bro