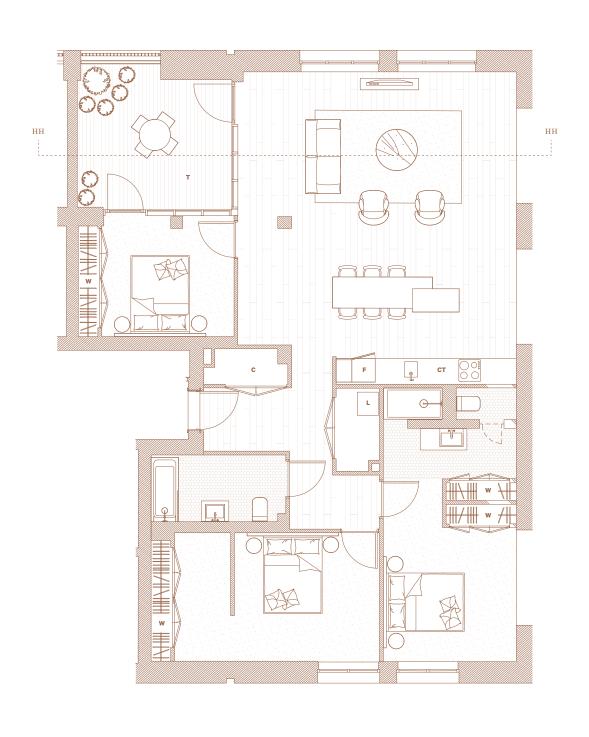

# THELOFT

TYPICAL THREE BEDROOM LOFT

# INTERNAL AREA

137.0 sq m / 1475 sq ft LIVING AREA

## $8020 \times 7150 \text{ mm}$

BEDROOM 1

## 3440 x 3420 mm

BEDROOM 2

#### $3300 \times 5860 \text{ mm}$ BEDROOM 3

3105 x 4000 mm

## TERRACE

14.4 sq m / 155 sq ft

# LEGEND

- Cupboard
- Fridge
- Cabinetry Laundry
- Wardrobe
- Terrace