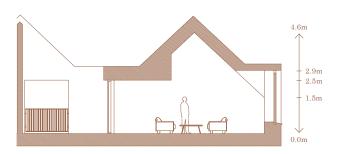

# THELOFT

TYPICAL THREE BEDROOM LOFT



#### SECTION HH



#### POSITION



#### LEVEL

8



## DIMENSIONS

# INTERNAL AREA

137.0 sq m / 1475 sq ft LIVING AREA

## $8020 \times 7150 \text{ mm}$

BEDROOM 1

## 3440 x 3420 mm

BEDROOM 2

#### $3300 \times 5860 \text{ mm}$ BEDROOM 3

3105 x 4000 mm

## TERRACE

14.4 sq m / 155 sq ft

# LEGEND

- Cupboard
- Fridge
- Cabinetry Laundry
- Wardrobe
- Terrace

## DISCLAIMER

This brochure and the information contained in it does not form part of any contract, and while reasonable effort has been made to ensure accuracy, this cannot be guaranteed and no representation or warranty is made in that regard. Apartment designs and layouts are indicative only and may change. Gardens do not include any planters or paviors as indicated on the floor plans. The specification of the apartments is the anticipated spe